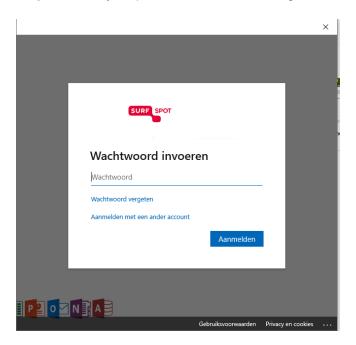

**Step 3:** Enter the password you received per e-mail with your order. If you did not receive a password, please check your spam folder. If you did not receive an email, please send an email with your order number to info@surfspot.nl so we can reset your password. Then, click on "Sign in".

| SURF                | POT              |
|---------------------|------------------|
| $\leftarrow$        | @edu.surfspot.nl |
| Wachtwoord          | invoeren         |
| Wachtwoord          |                  |
| Wachtwoord vergeten |                  |
|                     | Aanmelden        |
|                     |                  |