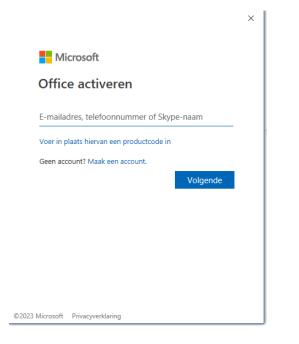

**Step 1:** Order Microsoft Office 365 on the website. Within 15 minutes you will receive an e-mail with your login credentials. You can also find your username in your order history.

**Step 2:** Go to login.microsoftonline.com and log in with the username you received with your order. This username ends with edu.surfspot.nl. Click "Next".

| Microsoft              |                  |          |
|------------------------|------------------|----------|
| Aanmelden              |                  |          |
| 0                      | 0edu.surfspot.nl |          |
| Geen account? Maak nu  | u een account    |          |
| Hebt u geen toegang to | ot het account?  |          |
|                        | Vorige           | Volgende |
|                        |                  |          |
|                        |                  |          |
|                        |                  |          |