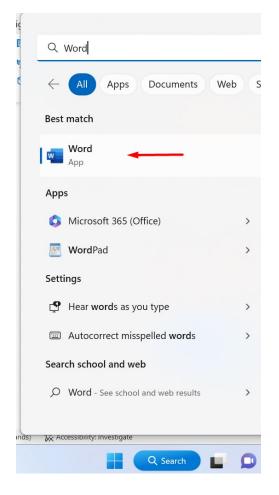

Step 8: Office will now download, this may take a while.

Step 9: You will now get a notification saying Office has been installed. Click on "Close".

**Step 10:** Open Word. You can do this by pressing the Windows key on your keyboard, clicking on the Windows logo in your taskbar or by opening the search bar next tot he Windows logo and searching for "Word".