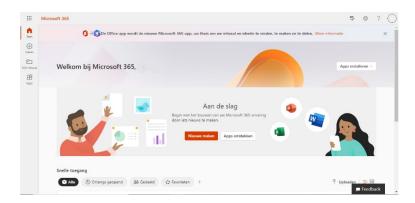

**Step 5:** You will now be directed to the homepage of the Microsoft online environment. Click on "Install apps".

Step 6: Click on "Microsoft Office 365-apps", the installation file will now download.