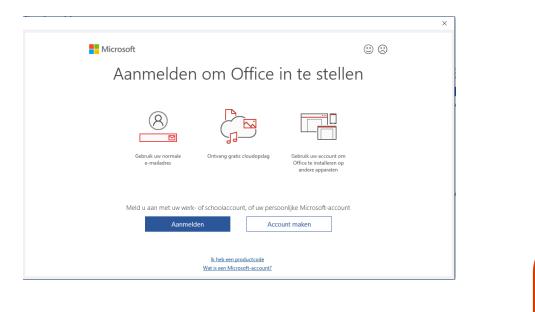

Step 11: You will immediately be asked to sign in to Microsoft. Click on "Sign in".

Step 12: Fill in your edu.surfspot.nl username and click on "Next".

Step 13: Fill in your password and click on "Sign in".