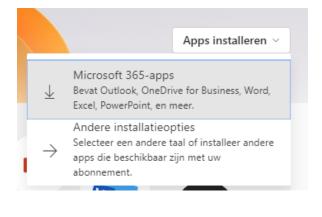

**Step 5:** You will now be directed to the homepage of the Microsoft online environment. Click on "Install apps".

Step 6: Click on "Microsoft Office 365-apps", the installation file will now download.