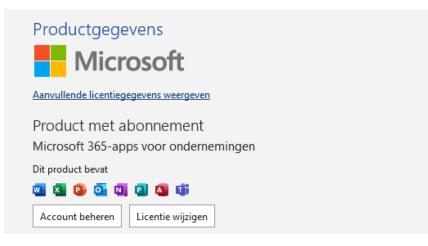

**Step 16:** You can now use all Office apps, Microsoft Office 365 has been installed successfully! You can check if your license has been activated properly by opening Word and then going to "File" and then "Account". You will see the following screen: