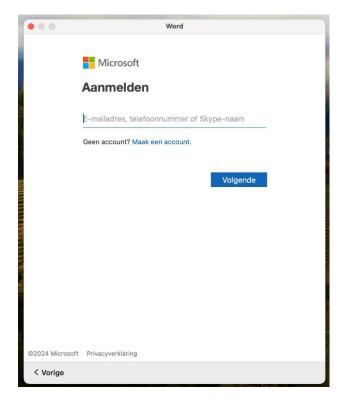

Step 24: Click on "Sign in or create account".

Step 25: Enter your email address and click on "Next".

Step 26: Enter your password and click on "Sign In".

**Step 27:** You will now receive a notification that you can get started with your Office apps. Click on "Use Word".