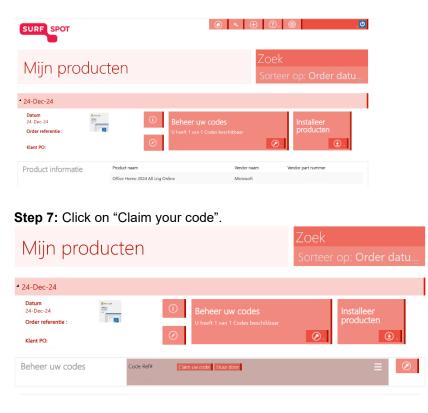

Step 6: You are now logged in. Click on the key icon below "You have 1 out of 1 keys available".

| SURF SPOT                            | 2        | ×                |
|--------------------------------------|----------|------------------|
| Product naam                         | Order id | Product Ref code |
| Office Home 2024 All Lng Online      |          |                  |
| Indien u verder gaat kunt u niet mee | r terug. |                  |
|                                      |          | Sluit 🔿          |

Step 9: Click on "Install products" and click on the download link.

| Datum<br>24-Dec-24<br>Order referentie :<br>Klant PO: | Verseek                         |                 | <b>Beheer uw codes</b><br>U heeft 0 van 1 Codes beschikbaar | ٦       | Installeer<br>producten<br>🕑 . |
|-------------------------------------------------------|---------------------------------|-----------------|-------------------------------------------------------------|---------|--------------------------------|
| Installeer producten                                  | <ul> <li>Installatie</li> </ul> |                 |                                                             |         |                                |
|                                                       | Micro                           | soft Office Hor | me 2024                                                     | 32 64 C | i i                            |