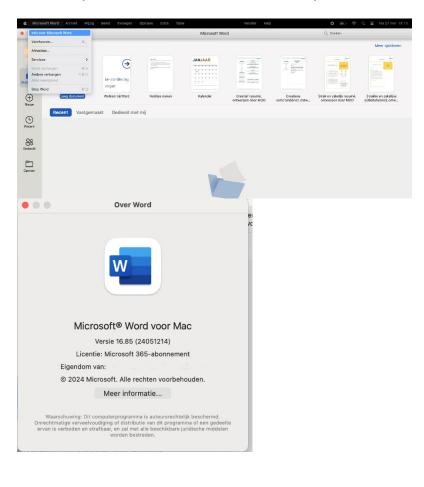

**Step 28:** You can now get started with your license! If you want to know if your license was activated successfully, click on "Info about Microsoft Word", you will see all the information about your license.