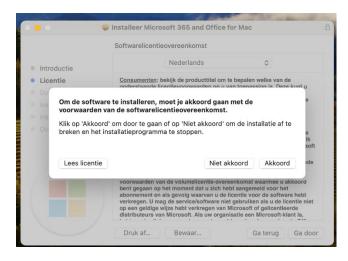

Step 17: Click on the installation file, the installation will now start. Next, click on "Continue".

Step 18: Read through the license agreement and click on "Continue".

## INSTALLATION MANUAL Microsoft Office Home & Student 2021

Step 19: Accept the license agreement by clicking on "Agree".

**Step 20:** You may now change the location of the installation by clicking on "Change location for installation...". If the right location has been selected, click on "Install".