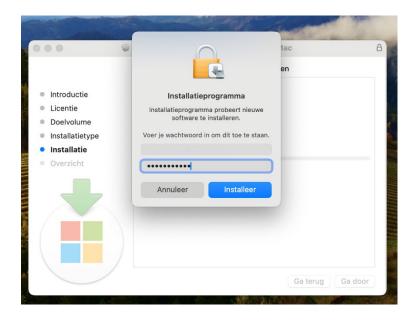

**Step 21:** Enter the password to your Administrator account and click on "Install". Microsoft 365 will now install.

Step 22: You will now receive a notification that the installation is complete. Click on "Close".