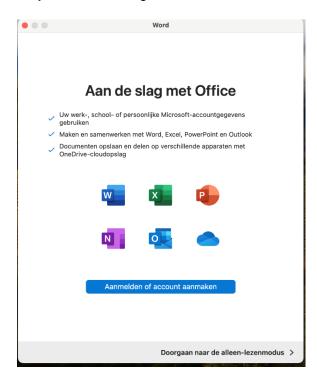

Step 24: Click on "Sign in or create account".

Step 25: Enter your email address and click on "Next".

Step 26: Enter your password and click on "Sign In".

**Step 27:** You will now receive a notification that you can get started with your Office apps. Click on "Use Word".