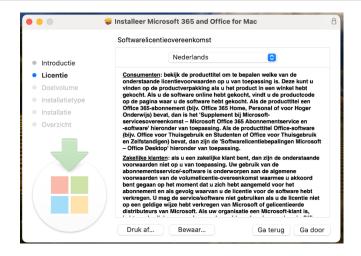

Step 17: Click on the installation file, the installation will now start. Next, click on "Continue".

Step 18: Read through the license agreement and click on "Continue".