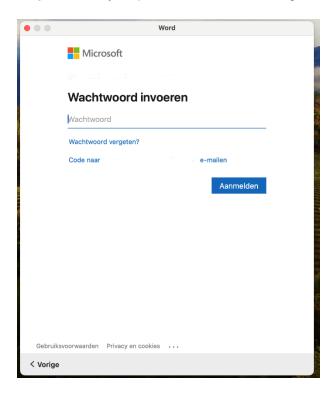

**Step 10:** You will now be redirected to the page you can download Office 2021. Click on "Get Started".

Step 11: Sign in with your Microsoft account and click on "Next".

Step 12: Enter your password and click on "Sign In".