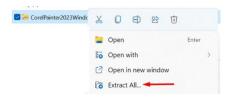

**Step 2:** The installation file will now download. Double click on the file as soon as it has finished downloading.

**Step 3:** The downloaded file is a .zip file, which must first be extracted. Click with your right mouse button on the downloaded file and choose "Extract All...".