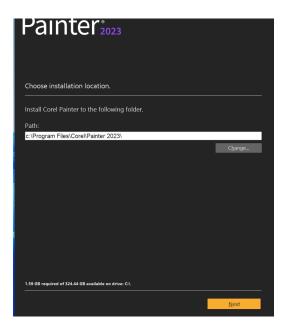

**Step 8:** Choose the folder where you would like to install Corel Painter 2023. If you want to change this folder, click "Change..." and select the right folder. Once the right folder has been selected, click "Next".