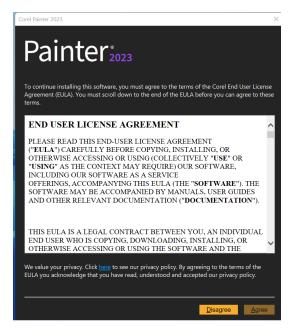

Step 9: Corel Painter 2023 will start downloading, this may take a while.

Step 10: Scroll down to accept the license agreement. Click "Agree".

**Step 11:** Create a Corel account if you don't have one yet. If you already have a Corel account, then check the box "I already have an account" and log in with your account.