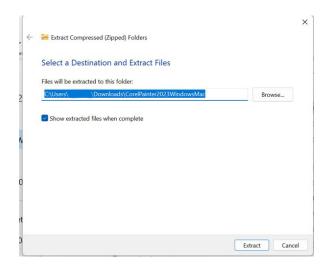

**Step 4**: Choose the location where you want to extract the file and choose, once you've selected the right folder, "Extract".

**Step 5:** The folder with the extracted files will now open. This folder contains the installation files for both Mac and Windows. For installation on a Windows device, you can double-click the bottom file, where you can see "Application" in the "Type" column.