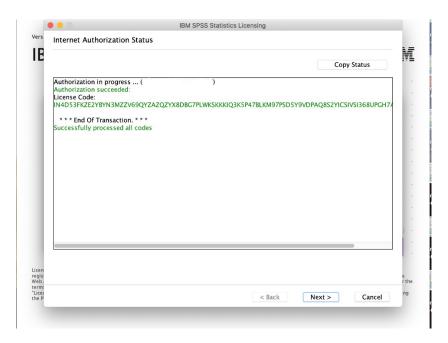

**Step 12:** You will now get a notification saying your license code has been successfully authorized. Click "Next".

8

Step 13: In the next screen you see when your license will expire. Click "Finish".