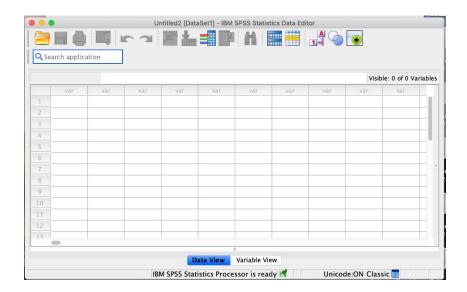

**Step 14:** SPSS 29 will now open. Click on "New Dataset" to start working with SPSS. You can now use the software!