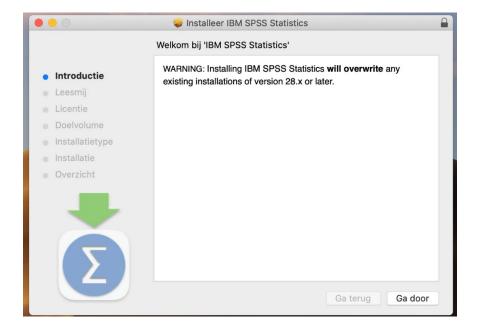

**Step 2:** Please pay attention: SPSS 29 will overwrite every installation of version 28 of later. Klik "Next".

Step 3: Read through the terms and conditions and click "Next".

Step 4: Read the license agreement and click "Next".