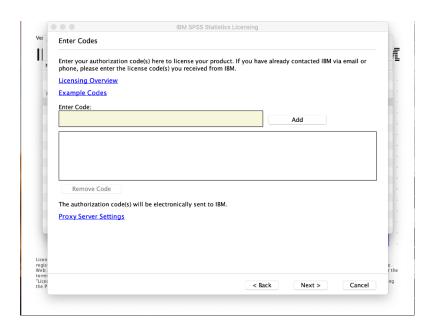

**Step 11:** The License Wizard will now open. Fill in the e License Wizard zal nu openen. Fill in your license code in the yellow field, then click "Add". The license code will now move tot he white field below the "Enter code" field. Click "Next".