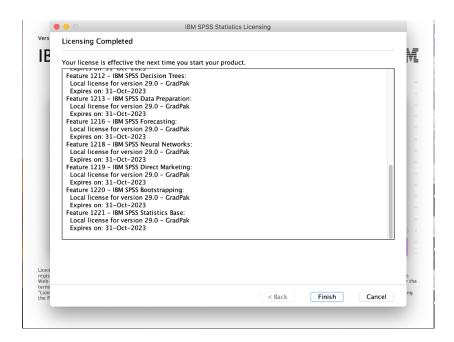

**Step 12:** You will now get a notification saying your license code has been successfully authorized. Click "Next".

8

Step 13: In the next screen you see when your license will expire. Click "Finish".