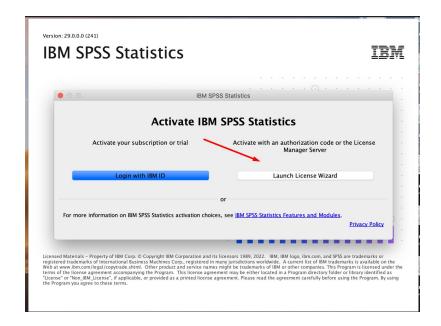

Step 8: The installation of SPSS 29 will now start. This may take a while.

Step 9: Once the installation has finished the downloaded folder will open. Click on "SPSS Statistics".

**Step 10:** SPSS will now ask to activate your license. You will see a screen with two options: "Login with IBM ID" or "Launch License Wizard". Choose the option tot he right: "Launch License Wizard". *Do not* choose the option "Login with IBM ID".