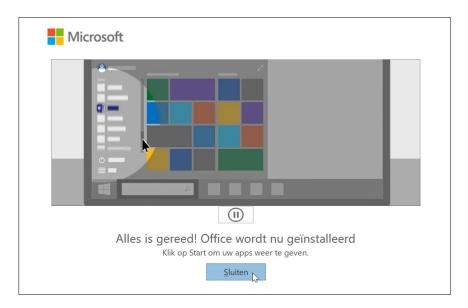

Step 6: The installation is now complete. Click 'Sluiten (Close)' on the screen below.

**Step 7:** Start an Office program. You can do this by going to 'Start' and typing 'Word'. Click on the program and open it. The following screen will open. Click on 'Aanmelden (Sign in)' in this screen.