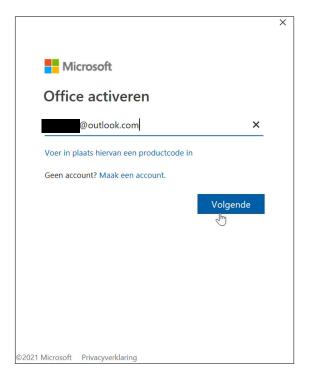

Step 8: Sign in with your own Microsoft account.

**Step 9:** Do not worry if you are not required to enter the license code. Being online often activates the code automatically. Click 'Accepteren (Accept)' to accept the license agreement.

- Office 2019 Windows 32bit
- Office 2019 Windows 64bit

If you want to see how many bits your computer is running on, you can check this link.

**Step 4:** Install the software using the link above. After you have done this you can open e.g. Word. Right after opening the software you will see a pop-up window (unless you are logged in somewhere with a Microsoft account!) in which you are asked to log in. In this same window you also get the option not to do this, and instead enter your product code to activate the software. Choose this option, often called 'Voer een productcode in (Enter a product code)' and enter your product code.