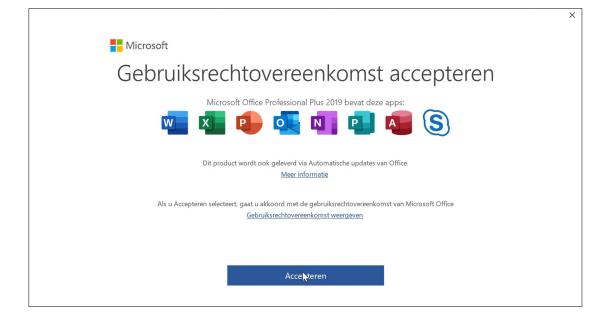

Step 8: Sign in with your own Microsoft account.

**Step 9:** Do not worry if you are not required to enter the license code. Being online often activates the code automatically. Click 'Accepteren (Accept)' to accept the license agreement.