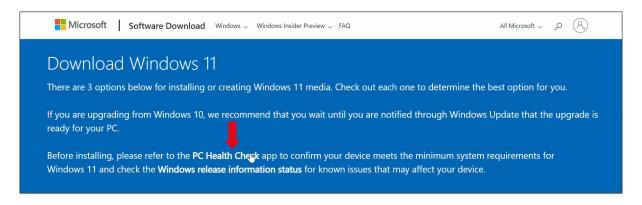

**Step 5:** Next, you will be redirected to a page from Microsoft. This page states that you should check whether your current PC meets the requirements for Windows 11 before installation. You can do this by using the PC Health Check app, click on 'PC Health Check'. If you have already checked this, go to step 13.