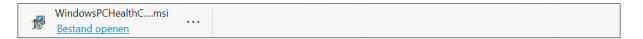

**Step 7:** The app will now be downloaded. When it is done, click on the file. If you cannot find it at the bottom of the screen, go to downloads and find the file there.

Step 8: Accept the terms and conditions and click 'Installeren (Install)'.