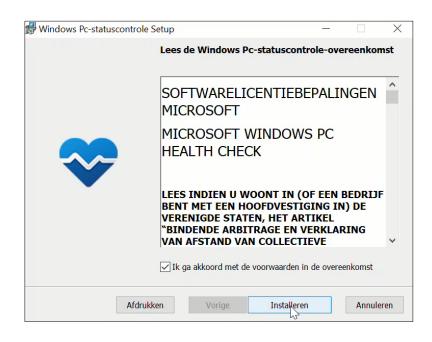

**Step 7:** The app will now be downloaded. When it is done, click on the file. If you cannot find it at the bottom of the screen, go to downloads and find the file there.

Step 8: Accept the terms and conditions and click 'Installeren (Install)'.