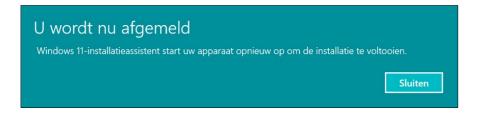

**Step 17:** After the installation, you need to restart your PC. Click on 'Nu opnieuw opstarten (Restart Now).

| Windows 11-installatieassistent                                                                                                                   |                         | - 🗆 ×                |
|---------------------------------------------------------------------------------------------------------------------------------------------------|-------------------------|----------------------|
| De pc moet opnieuw worde<br>installeren<br>Sla je werk op. sluit de pc aan en laat deze ingeschakeld. Als je I<br>wanneer je de pc niet gebruikt. |                         |                      |
| Opnieuw opstarten over:<br>29:04                                                                                                                  |                         |                      |
| Microsoft                                                                                                                                         | Later opnieuw opstarten | Nu opnieuw opstarten |

Step 18: The update will now start. Leave your PC turned on and wait for the installation to complete.

**Step 19:** The installation is now complete. You can activate the license by clicking the Start button and selecting Settings > System > Activation. Then click on 'Wijzigen (Change)' to enter the license key.