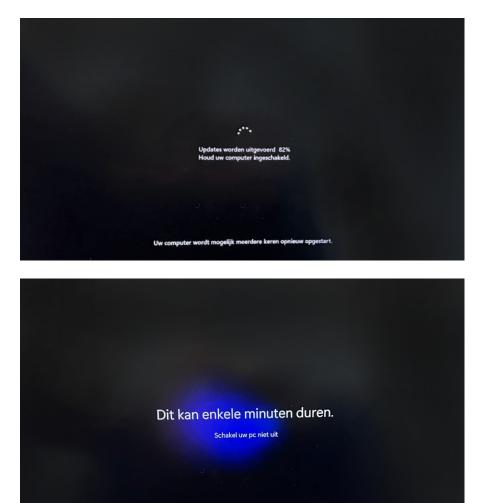

Step 18: The update will now start. Leave your PC turned on and wait for the installation to complete.

**Step 19:** The installation is now complete. You can activate the license by clicking the Start button and selecting Settings > System > Activation. Then click on 'Wijzigen (Change)' to enter the license key.